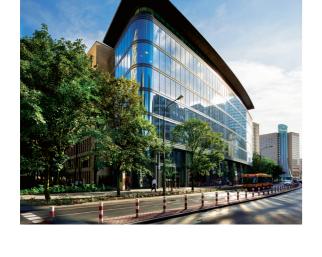

## ul. Grzybowska 5A. Grzybowska Park. 00-132 Warsaw.

### Facts.

- Year built: 2009.
- Prestigious 7-storey office building.
- Common areas and outside park were renovated and upgraded in 2020.
- Modern reinforced concrete skeleton design with sandstone façade.
- 1st and 2nd sublevels; heated/ventilated underground car park.
- 4 elevators available.
- Flat roof with internal roof drainage.
- Retail and catering units on the ground floor.
- Lobby over 2 floors with granite floor in the foyer.
- Security system (access / CCTV monitoring, alarm
- Air-conditioning, heating provided by district
- Office spaces divisible in up to 3 rental areas.
- Flexible layout.
- Insulating glazing and internal solar protection available.
- Good natural lighting.
- Suspended ceilings with integrated lighting and ventilation.
- High level of technical equipment, such as raised floors available.
- Clear floor height in the office spaces of 2.70 m.
- BREEAM In-Use: Asset (very good)/ Building Mgmt. (very good).

#### Location.

- Warsaw CBD.
- Easy to reach by car.
- About 300 m to the nearest Metro station, good public transport link.
- Good local amenities in the direct vicinity.
- Unhindered view of the Palace of Culture and Science.
- Surrounded to the south and east by a small park.