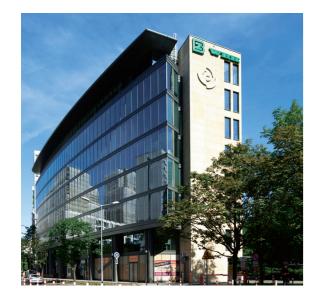

## ul. Grzybowska 5A. Grzybowska Park. 00-132 Warsaw.

### Facts.

- Year built: 2009.
- Prestigious 7-storey office building.
- Common areas and outside park were renovated and upgraded in 2020.
- Modern reinforced concrete skeleton design with sandstone façade.
- 1st and 2nd sublevels; heated/ventilated underground car park.
- 4 elevators available.
- Flat roof with internal roof drainage.
- Retail and catering units on the ground floor.
- Lobby over 2 floors with granite floor in the foyer.
- Security system (access / CCTV monitoring, alarm
- Air-conditioning, heating provided by district
- Office spaces divisible in up to 3 rental areas.
- Flexible layout.
- Insulating glazing and internal solar protection available.
- Good natural lighting.
- Suspended ceilings with integrated lighting and ventilation.
- High level of technical equipment, such as raised floors available.
- Clear floor height in the office spaces of 2.70 m.
- BREEAM In-Use: Asset (very good)/ Building Mgmt. (very good).

#### Location.

- Warsaw CBD.
- Easy to reach by car.
- About 300 m to the nearest Metro station, good public transport link.
- Good local amenities in the direct vicinity.
- Unhindered view of the Palace of Culture and Science.
- Surrounded to the south and east by a small park.