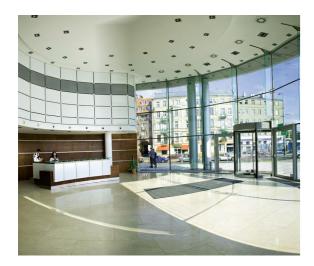

# Facts.

- Year built: 2007.
- 7-storey office building with 2 basement floors.
- Modern reinforced concrete skeleton design.
- Attractive façade of sandstone, metal and glass.
- Landscaped courtyard with fountain.
- Sufficient underground car parking spaces, heated and ventilated.
- 3 entrance areas with utility service shafts.
- 4 elevators per entrance.
- Access control by means of magnetic stripe cards.
- Restaurant, shops and service areas on the ground floor.
- Public areas with natural stone panelling on the walls.
- Bright rooms with floor-to-ceiling windows.
- Office floor planned as an open-plan office.
- Suspended ceilings, raised floors, clear height 2.70 m.
- Small-scale partitioning possible.
- BREEAM In-Use: Asset (good) / Building Mgmt. (very good).