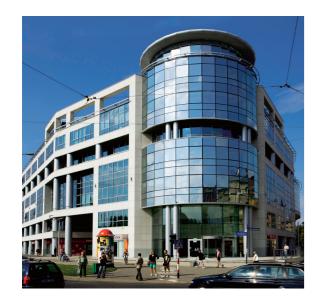

# ul. Gen. Josefa Bema 2. Bema Plaza. 50-265 Wrocław.

# Facts.

- Year built: 2007.
- 7-storey office building with 2 basement floors.
- Modern reinforced concrete skeleton design.
- Attractive façade of sandstone, metal and glass.
- Landscaped courtyard with fountain.
- Sufficient underground car parking spaces, heated and ventilated.
- 3 entrance areas with utility service shafts.
- 4 elevators per entrance.
- Access control by means of magnetic stripe cards.
- Restaurant, shops and service areas on the ground floor.
- Public areas with natural stone panelling on the walls.
- Bright rooms with floor-to-ceiling windows.
- Office floor planned as an open-plan office.
- Suspended ceilings, raised floors, clear height 2.70 m.
- Small-scale partitioning possible.
- BREEAM In-Use: Asset (good) / Building Mgmt. (very good).