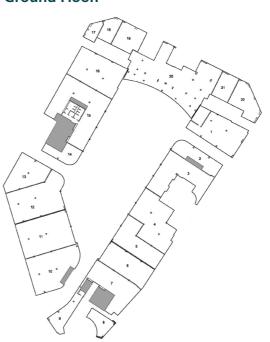

# **Ground Floor.**

# ul. Gen. Josefa Bema 2. Bema Plaza. 50-265 Wrocław.

| Rental space.   |              |                 |                   |
|-----------------|--------------|-----------------|-------------------|
| Floor           | Rental space | Available space | Type of space     |
| 6 <sup>th</sup> | 1,604 sq.m   | let             | office            |
| 5 <sup>th</sup> | 3,918 sq.m   | let             | office            |
| 4 <sup>th</sup> | 4,541 sq.m   | let             | office            |
| 3 <sup>rd</sup> | 4,727 sq.m   | 2,349 sq.m      | office            |
| 2 <sup>nd</sup> | 4,606 sq.m   | let             | office            |
| 1 <sup>st</sup> | 4,115 sq.m   | 751 sq.m        | office            |
| Ground Floor    | 4,393 sq.m   | 2,632 sq.m      | retail / catering |
| Total           | 27,906 sq.m  |                 |                   |
| Parking         | 397 spaces   | 111 spaces      | underground       |
| Archive         | 382 sq.m     | 136 sq.m        | storage           |