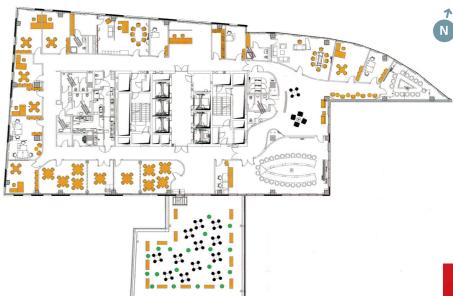

th</sup>  |              | let             | office          |
| 5 <sup>th</sup>  |              | let             | office          |
| 4 <sup>th</sup>  |              | let             | office          |
| 3 <sup>rd</sup>  |              | let             | office          |
| 2 <sup>nd</sup>  |              | let             | office          |
| 1 <sup>st</sup>  |              | let             | office          |
| Ground Floor     | 16 sq.m      | let             | office          |
| Ground Floor     | 842 sq.m     | let             | retail/catering |
| Total            | 17,847 sq.m  |                 |                 |
| Parking          | 149 spaces   | let             | underground     |
| Archive          | 265 sq.m     | let             | storage         |

### 4th Floor.





### www.deka-stars-poland.pl

### Contact

Lukasz Laskowski Phone: +48 883 983 404

Email: lukaszdominik.laskowski@deka.de



### **Deka Immobilien Investment GmbH** Europe Regional Office / Poland

Rondo ONZ 1 00-124 Warsaw, Poland www.deka-immobilien.com



This document is not contractual