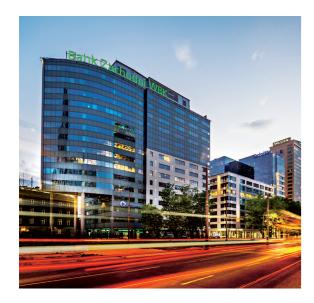

## al. Jana Pawla II 17. Atrium ONE. 00-854 Warsaw.

### Facts.

- Year built: 2013.
- 15-storey office and retail building with 4 basement floors.
- Attractive façade of natural stone, metal and glass.
- Underground car parking spaces heated and ventilated.
- 7 elevators.
- Bakery and service areas on the ground floor.
- Ceramic floor tiles in the foyer and revolving door system.
- Access control, security, 24h CCTV.
- Bright rooms with floor-to-ceiling windows.
- Office floor planned as an open-plan office.
- Suspended ceilings, raised floors.
- LEED for Core & Shell (platinum).

### Location.

- Warsaw, in the core area CBD.
- Located on major, north-south city link.
- Metro and tram stops in the direct vicinity of the property.
- Central station is just a 10-minute walk away.
- Good local amenities.